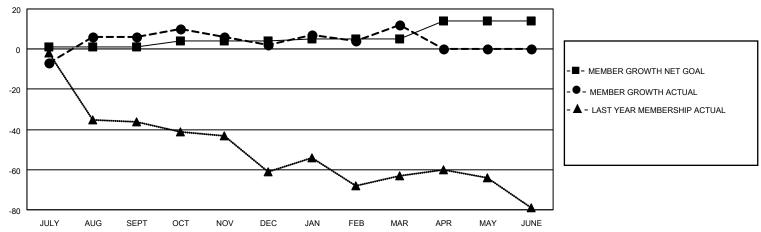

## GOALS AND ACTUAL MEMBERS CUMULATIVE

| DROPPED CLUBS: 0 |    | 20 CLUBS OF 37 ADDED 1 OR<br>MORE NEW MEMBERS | GENDER DISTRIBUTION                |              |  |
|------------------|----|-----------------------------------------------|------------------------------------|--------------|--|
|                  |    | MORE NEW MEMBERS                              | MALE 678 (73.78%)                  |              |  |
|                  |    |                                               | FEMALE                             | 241 (26.22%) |  |
| DROPPED MEMBERS  |    |                                               | NON BINARY                         | 0 (0.00%)    |  |
|                  |    |                                               | PREFER NOT TO ANSWER               | 0 (0.00%)    |  |
| DECEASED         | 11 |                                               |                                    |              |  |
| CLUB CANCELLED   | 0  | CLICK HERE FOR CUMULATIVE                     | TOTAL FAMILY UNIT MEMBERS 128      |              |  |
| OTHER            | 58 | MEMBERSHIP DATA                               |                                    |              |  |
| TOTAL            | 69 |                                               | FAMILY MEMBERS PAYING HALF DUES 65 |              |  |
|                  |    |                                               |                                    |              |  |

## MONTHLY MEMBERSHIP PROGRESS REPORT

LOCATION ILLINOIS District 1 H Results as of: 3/31/2023

| Clubs RESULTS FOR 2022-2023 |   |   |   | Members RESULTS FOR 2022-2023 |   |    |    |
|-----------------------------|---|---|---|-------------------------------|---|----|----|
|                             |   |   |   |                               |   |    |    |
| JULY/AUG/SEPT               | 0 | 0 | 0 | JULY/AUG/SEPT                 | 1 | 29 | 23 |
| OCT/NOV/DEC                 | 0 | 0 | 0 | OCT/NOV/DEC                   | 3 | 26 | 27 |
| JAN/FEB/MAR                 | 0 | 0 | 0 | JAN/FEB/MAR                   | 1 | 42 | 19 |
| APR/MAY/JUNE                | 1 | 0 | 0 | APR/MAY/JUNE                  | 9 | 0  | 0  |