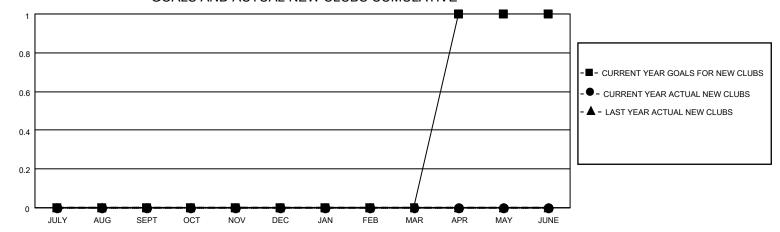

## GOALS AND ACTUAL NEW CLUBS CUMULATIVE

## MONTHLY MEMBERSHIP PROGRESS REPORT

LOCATION ILLINOIS District 1 H Results as of: 3/31/2023

| Clubs RESULTS FOR 2022-2023 |   |   |   | Members RESULTS FOR 2022-2023 |   |    |    |
|-----------------------------|---|---|---|-------------------------------|---|----|----|
|                             |   |   |   |                               |   |    |    |
| JULY/AUG/SEPT               | 0 | 0 | 0 | JULY/AUG/SEPT                 | 1 | 29 | 23 |
| OCT/NOV/DEC                 | 0 | 0 | 0 | OCT/NOV/DEC                   | 3 | 26 | 27 |
| JAN/FEB/MAR                 | 0 | 0 | 0 | JAN/FEB/MAR                   | 1 | 42 | 19 |
| APR/MAY/JUNE                | 1 | 0 | 0 | APR/MAY/JUNE                  | 9 | 0  | 0  |